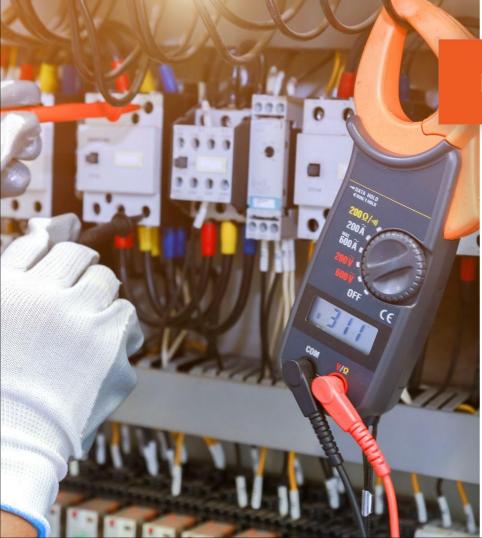

# 1. ELECTRICAL

### **EXPERIENCE COUNTS**

- Medium Voltage
- Low Voltage
- Extra Low Voltage
- Energy Audits
- Fibre Optic & Copper Cabling
- Professional Lighting
- Lightning/surge protection and electrical earthing systems for all networks